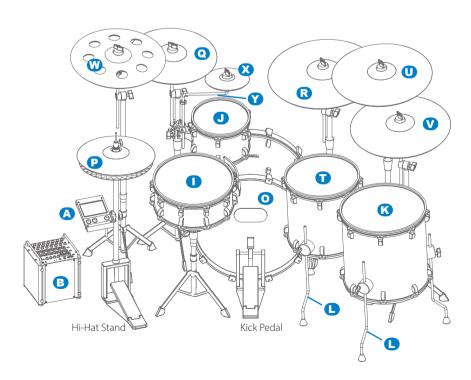

## Kit Assembling

First, proceed steps through of the kit assembling procedure on the Quickstart Guide.

Kick Pedal

## Drum/Cymbal Pad Connections

## After connecting pads

Hi-Hat Stand

\* Be sure to tighten all knobs and bolts firmly.\* Make sure that all stands are stable.

Be sure all pad models being connected are correctly configured on the trigger screen. And then, calibrate your hi-hat controller.