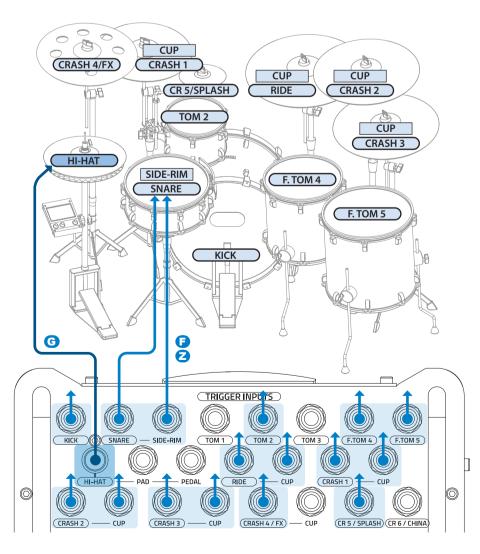

## Drum/Cymbal Pad Connections

## **Connection Example**

 $\mbox{\ensuremath{*}}$  To avoid disconnecting the trigger cables unexpectedly, tie or clamp the cables.

## After connecting pads

Hi-Hat Stand

\* Be sure to tighten all knobs and bolts firmly.\* Make sure that all stands are stable.

Be sure all pad models being connected are correctly configured on the trigger screen. And then, calibrate your hi-hat controller.

Adjust the global pan settings according to the position of the pads you located.