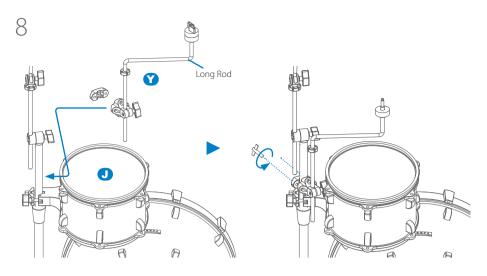

## **Connection Example**

 $\mbox{\ensuremath{*}}$  To avoid disconnecting the trigger cables unexpectedly, tie or clamp the cables.