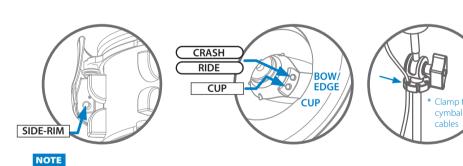

## **Connection Example**

 $\mbox{\ensuremath{*}}$  To avoid disconnecting the trigger cables unexpectedly, tie or clamp the cables.

## After connecting pads

Hi-Hat Stand

\* Be sure to tighten all knobs and bolts firmly.\* Make sure that all stands are stable.

Be sure all pad models being connected are correctly configured on the trigger screen. And then, calibrate your hi-hat controller.