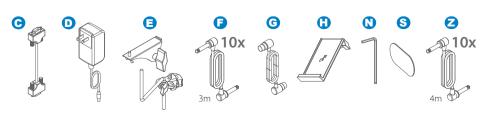

# Packing List

|             | 700X series BOX1                   |     |
|-------------|------------------------------------|-----|
| A           | Sound Module (Control Surface)     | 1x  |
| B           | Sound Module (Base Unit)           | 1x  |
| 0           | Link Cable 2.0m (EFD-DSUB9-2)      | 1x  |
| 0           | AC Adapter (FJ-SW1202000N-EFNOTE)  | 1x  |
| <b>3</b>    | Module Mount Set                   | 1x  |
| <b>(3</b> ) | Trigger Cable 3.0m (EFD-TRS-LL3)   | 10x |
| <b>G</b>    | Hi-Hat Cable L 3.0m (EFD-DIN6-LL3) | 1x  |
| <b>①</b>    | Smartphone Tray Set                | 1x  |
|             | Tuning Key                         | 1x  |
|             | Cable Tie                          | 10x |
|             | Cable Label                        | 2x  |
|             | Quickstart Guide                   | 1x  |
| 0           | 14" Snare with Side-Rim            | 1x  |
| •           | 10"Tom                             | 1x  |
| (3)         | 15" Floor Tom                      | 1x  |
| •           | Floor Tom Leg                      | 3x  |
| 0           | Hex Key                            | 1x  |

|            | 700X series BOX2                 |     |
|------------|----------------------------------|-----|
|            | , 00/100/00/12                   |     |
| 0          | 20" Kick                         | 1x  |
| <b>(2)</b> | 14" Hi-Hat Cymbals               | 1x  |
| 0          | 16" Standard Cymbal              | 1x  |
| ß          | 20" Ride Cymbal                  | 1x  |
| 6          | Beater Patch                     | 1x  |
|            | 700X series BOX3                 |     |
| <b>O</b>   | 13" Floor Tom                    | 1x  |
| •          | Floor Tom Leg                    | 3x  |
| O          | 18" Standard Cymbal              | 1x  |
| V          | 18" Dark Cymbal                  | 1x  |
| W          | 17" FX Cymbal                    | 1x  |
| <b>8</b>   | 8" Splash Cymbal                 | 1x  |
| •          | Splash Cymbal Mount Set          | 1x  |
| 2          | Trigger Cable 4.0m (EFD-TRS-LL4) | 10x |