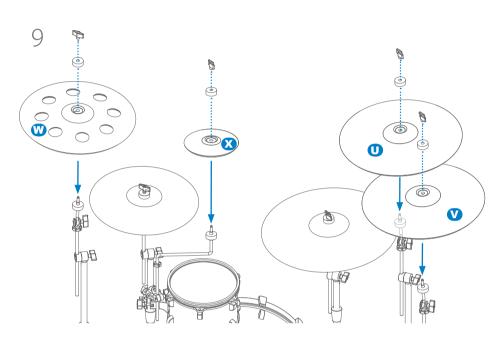

## Kit Assembling

First, proceed steps through of the kit assembling procedure on the Quickstart Guide.

Kick Pedal

## After connecting pads

Hi-Hat Stand

\* Be sure to tighten all knobs and bolts firmly.\* Make sure that all stands are stable.

Be sure all pad models being connected are correctly configured on the trigger screen. And then, calibrate your hi-hat controller.