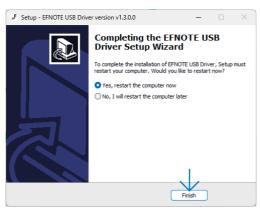

## Install

- \* For the latest supported OS information, refer to the EFNOTE website (p. 4).
- \* Restart is required after the installation.
- \* The USB connectivity is not guaranteed for all environments. Some computers may not be fully compatible.