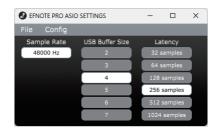

## **Uninstall**

You can uninstall the driver from the Windows Settings > Apps.

1

2

In cases like the following, increasing the USB Buffer Size or Latency settings might solve the problem.

- · Some click noises occur on the audio streaming
- DAW or audio recording software got an error because of buffer underrun
- \* The sample rate cannot be changed.
- \* Even if the settings window is closed, the driver continues to work.