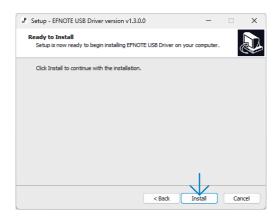

## Install

- \* For the latest supported OS information, refer to the EFNOTE website (p. 4).
- \* Restart is required after the installation.
- \* The USB connectivity is not guaranteed for all environments. Some computers may not be fully compatible.

F Setup - EFNOTE USB Driver version v1.3.0.0 Select Additional Tasks Which additional tasks should be performed? Select the additional tasks you would like Setup to perform while installing EFNOTE USB Additional shortcuts: Create a desktop shortcut Cancel